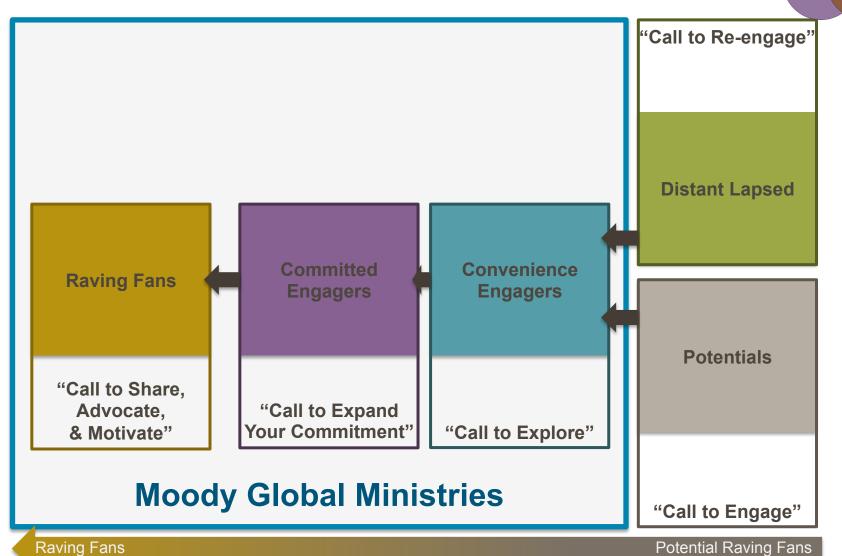

## **Raving Fans**

Understand and actively support Moody as a total entity, no matter what their dominant point of engagement — and promote it to others around them

"Advocates"

# **Committed Engagers**

Reliably or habitually engaged with Moody at a key point of entry; what Moody stands for is highly resonant, but likely to have a vertical-driven POV

# Convenience Engagers

Engaged at a key point of entry and happy with what they receive, but engagement is generally opportunistic in nature; vulnerable to "substitutes"

# **Distant Lapsed**

Familiar with Moody and engaged in the past (likely committed or habitual), but not actively or deliberately engaging today; may or may not still view Moody as a "badge" of identity

### **Potentials**

Individuals who look like Moody constituents and consume offerings similar to Moody's; likely to resonate with Moody offerings, but not yet engaged with Moody

"Friendlies"

Raving Fans Potential Raving Fans

No matter where a current target constituent may currently reside, all have the potential of being transformed into raving fans.